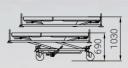

## **MEDIN-ELPIS 02** RESUSCITATION STRETCHER

- Comfortable and maneuverable patient transporter with foot-operated hydraulic height adjustment
- May be operated from both sides Medical stand for infusions • X-ray transparent table top with X-ray cassette tunnel • Removable mattress dimensions: 1,950x640x80 mm Easy-locking folding side guard rails Oxygen bottle holder Central brake and Shock absorbing bumpers motion direction fixation control