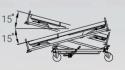

## **MEDIN-ELPIS 02** RESUSCITATION STRETCHER

- Comfortable and maneuverable patient transporter with foot-operated hydraulic height adjustment
- May be operated from both sides Medical stand for infusions • X-ray transparent table top with X-ray cassette tunnel • Removable mattress dimensions: 1,950x640x80 mm Easy-locking folding side guard rails Oxygen bottle holder Central brake and Shock absorbing bumpers motion direction fixation control