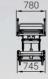

## **MEDIN-ELPIS 02** RESUSCITATION STRETCHER

- Comfortable and maneuverable patient transporter with foot-operated hydraulic height adjustment
- May be operated from both sides Medical stand for infusions • X-ray transparent table top with X-ray cassette tunnel • Removable mattress dimensions: 1,950x640x80 mm Easy-locking folding side guard rails Oxygen bottle holder Central brake and Shock absorbing bumpers motion direction fixation control