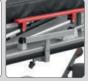

Protective cover made

material

of extra strong composite

Table top lifting/ lowering pedals

(on both sides)