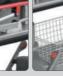

• Comfortable and maneuverable patient transporter with foot-operated hydraulic height and longitudinal tilt adjustment



## Accessories







Head rest

Patient rollboard holder



X-ray cassette

holder

Patient restraint

strap



Injection plate



Side rail



Mesh basket

## **MEDIN-ELPIS 02** RESUSCITATION STRETCHER



- Comfortable and maneuverable patient transporter with foot-operated hydraulic height adjustment
- May be operated from both sides Medical stand for infusions • X-ray transparent table top with X-ray cassette tunnel • Removable mattress dimensions: 1,950x640x80 mm Easy-locking folding side guard rails Oxygen bottle holder Central brake and Shock absorbing bumpers motion direction fixation control



Protective cover made

material

of extra strong composite









Table top lifting/ lowering pedals

(on both sides)

## Accessories



Motion direction

fixation



Head rest



Patient rollboard

holder



holder



Ø 200 mm rubbered castors

(equipped with a central brake)



strap





Patient rollboard