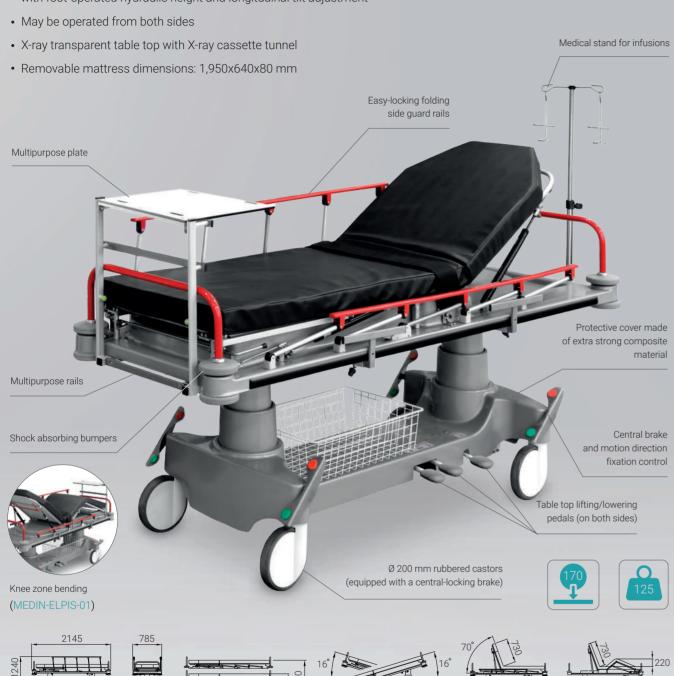

## **MEDIN-ELPIS 02** RESUSCITATION STRETCHER

- Comfortable and maneuverable patient transporter with foot-operated hydraulic height adjustment
- May be operated from both sides Medical stand for infusions • X-ray transparent table top with X-ray cassette tunnel • Removable mattress dimensions: 1,950x640x80 mm Easy-locking folding side guard rails Oxygen bottle holder Central brake and Shock absorbing bumpers motion direction fixation control

Protective cover made

material

of extra strong composite

Table top lifting/ lowering pedals

(on both sides)