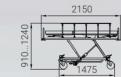

## **MEDIN-ELPIS 02** RESUSCITATION STRETCHER

- Comfortable and maneuverable patient transporter with foot-operated hydraulic height adjustment
- May be operated from both sides Medical stand for infusions • X-ray transparent table top with X-ray cassette tunnel • Removable mattress dimensions: 1,950x640x80 mm Easy-locking folding side guard rails Oxygen bottle holder Central brake and Shock absorbing bumpers motion direction fixation control