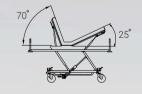

• Comfortable and maneuverable patient transporter with foot-operated hydraulic height and longitudinal tilt adjustment

## **MEDIN-ELPIS 02** RESUSCITATION STRETCHER

- Comfortable and maneuverable patient transporter with foot-operated hydraulic height adjustment
- May be operated from both sides Medical stand for infusions • X-ray transparent table top with X-ray cassette tunnel • Removable mattress dimensions: 1,950x640x80 mm Easy-locking folding side guard rails Oxygen bottle holder Central brake and Shock absorbing bumpers motion direction fixation control