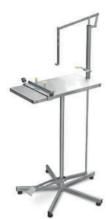

• Made of premium stainless steel



PT-1 Medical bowl holder Single 9 L bowl, Ø500 mm base Height: 850 mm Ø 50 mm castors



PT-2
Medical bowl holder
Two 6.5 L bowls,
Ø500 mm base
Height: 850 mm
Ø 50 mm castors



PSK-1 Stand for dressing boxes Dimensions (L/W/H): - 560x540x1,140 mm



## PM, PIM MEDICAL CONTAINERS AND BUCKETS

• Made of premium stainless steel



PM-1 Waste container Dimensions (L/W/H): - 420x440x800 mm Ø 50 mm castors



PIM-1
Bucket for disposal material
Ø440 mm basis
Height: 850 mm
Ø 50 mm castors



• Made of premium stainless steel



TP-B
Trolley for linen
Dimensions (L/W/H):
- 1000x600x1000 mm
Ø 150 mm castors



TP-SK1
Trolley for dressing boxes
Dimensions (L/W/H):
- 1200x725x1000 mm
Ø 150 mm castors