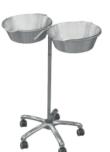

• Made of premium stainless steel

PT-1 Medical bowl holder Single 9 L bowl, Ø500 mm base Height: 850 mm Ø 50 mm castors

PT-2
Medical bowl holder
Two 6.5 L bowls,
Ø500 mm base
Height: 850 mm
Ø 50 mm castors