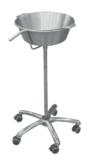

• Made of premium stainless steel

PT-1 Medical bowl holder Single 9 L bowl, Ø500 mm base Height: 850 mm Ø 50 mm castors

PT-2
Medical bowl holder
Two 6.5 L bowls,
Ø500 mm base
Height: 850 mm
Ø 50 mm castors