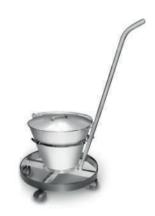

• Made of premium stainless steel

PT-1 Medical bowl holder Single 9 L bowl, Ø500 mm base Height: 850 mm Ø 50 mm castors

PT-2
Medical bowl holder
Two 6.5 L bowls,
Ø500 mm base
Height: 850 mm
Ø 50 mm castors