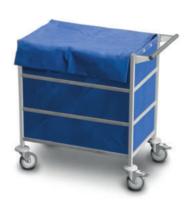

• Made of premium stainless steel

TP-B
Trolley for linen
Dimensions (L/W/H):
- 1000x600x1000 mm
Ø 150 mm castors

TP-SK1
Trolley for dressing boxes
Dimensions (L/W/H):
- 1200x725x1000 mm
Ø 150 mm castors