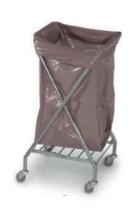

• Made of premium stainless steel

TP-B
Trolley for linen
Dimensions (L/W/H):
- 1000x600x1000 mm
Ø 150 mm castors

TP-SK1
Trolley for dressing boxes
Dimensions (L/W/H):
- 1200x725x1000 mm
Ø 150 mm castors