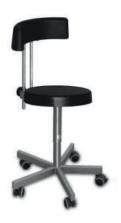

# SMPS

Ø370 mm seat
Seat height adjustment range:
430...630 mm
Screw-type mechanism
Weight max. 12 kg
Ø 50 mm castors

#### SMP

Ø370 mm seat
Seat height adjustment range:
430...630 mm
Screw-type mechanism
Weight max. 7,5 kg
Ø 50 mm castors