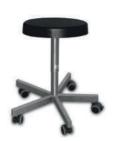

#### SMP

Ø370 mm seat
Seat height adjustment range:
430...630 mm
Screw-type mechanism
Weight max. 7,5 kg
Ø 50 mm castors