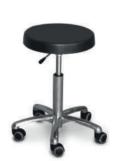

#### SMP

Ø370 mm seat
Seat height adjustment range:
430...630 mm
Screw-type mechanism
Weight max. 7,5 kg
Ø 50 mm castors

- Stool base is made of premium stainless steel/aluminum
- Molded seats and backrests are made of integral polyurethane foam
- Color of seat and backrest covers may be chosen (accessory)