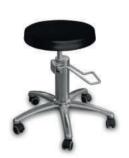

### SMPP-02

Ø370 mm seat Seat height adjustment range: 480...670 mm Pneumatic drive Weight max. 13 kg Ø 50 mm castors

### SMPP-03

Ø370 mm seat Seat height adjustment range: 480...670 mm Pneumatic drive Weight max. 11 kg Ø 50 mm castors