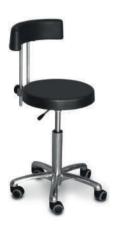

# SMPS

Ø370 mm seat
Seat height adjustment range:
430...630 mm
Screw-type mechanism
Weight max. 12 kg
Ø 50 mm castors

- Stool base is made of premium stainless steel/aluminum
- Molded seats and backrests are made of integral polyurethane foam
- Color of seat and backrest covers may be chosen (accessory)