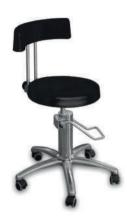

### **SMPP**

Ø370 mm seat Seat height adjustment range: 490...630 mm Hydraulic jack Weight max. 14 kg Ø 50 mm castors

# SMPP-01

Ø370 mm seat Seat height adjustment range: 490...630 mm Hydraulic jack Weight max. 12 kg Ø 50 mm castors