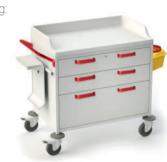

#### TM-2 (for intensive care)

Dimensions (L/W/H):

- 790x665x1,540 mm

The trolleys include the following:

- Console dispenser
- Plastic bag holder
- Bottle and cups holder
- Power filter
- Pocket for power filter cord
- Gloves and towels dispenser holder
- Container for collecting used sharp instruments
- Console of intensive care
- Key