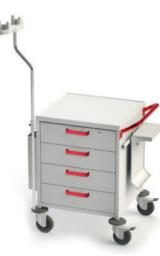

#### TM-4 (for plastering)

Dimensions (L/W/H):

- 780x655x950 mm

The trolleys include the following:

- Plastic bag holder
- Container for collecting used sharp instruments
- Container for waste
- Towel holder
- Small working surface

#### TM-5 (for plastering and care)

Dimensions (L/W/H):

- 1,080x655x950 mm

The trolleys include the following:

- Plastic bag holder
- Container for collecting used sharp instruments
- Container for waste
- Towel holder
- Large working surface
- Key