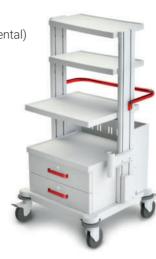

## TM FUNCTIONAL MEDICAL TROLLEYS

TM-1 (for procedures)

Dimensions (L/W/H):

- 790x665x1,540 mm

- Console dispenser

- Plastic bag holder

- Bottle and cups holder

The trolleys include the following:

- Designed to organize the work of medical staff
- Wide range of accessories for various purposes
- · Provide maneuverability and silent movement
- Easy to clean and disinfect

Plastic bag holder

Folding plate