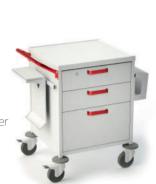

#### TM-3 (for rounds)

Dimensions (L/W/H):

- 780x655x890 mm

The trolleys include the following:

- Plastic bag holder
- Basket
- Kev