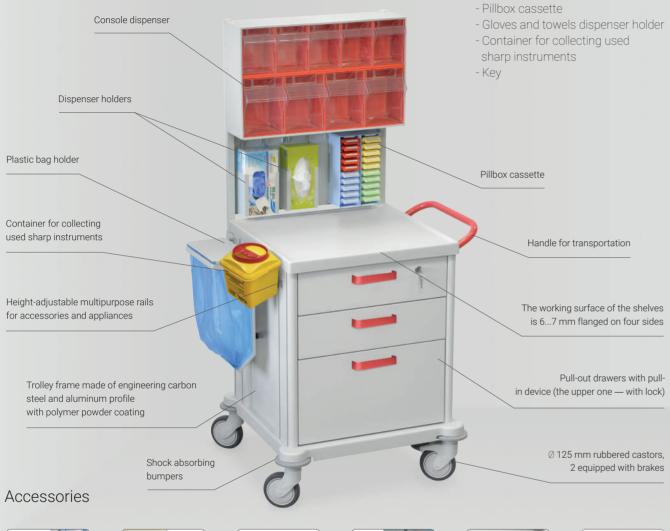

## TM FUNCTIONAL MEDICAL TROLLEYS

TM-1 (for procedures)

Dimensions (L/W/H):

- 790x665x1,540 mm

- Console dispenser

- Plastic bag holder

- Bottle and cups holder

The trolleys include the following:

- Designed to organize the work of medical staff
- Wide range of accessories for various purposes
- · Provide maneuverability and silent movement
- Easy to clean and disinfect

Plastic bag holder

Folding plate

Dividing inserts set

Swivel bowl

Swivel instrumental

plate

Container for waste

Container for collecting used sharp instruments

Towels holder

Bottle and cups holder

Basket

Infusion stand

(except TM 1, 2, 8, 9)

Endoscope holder (except TM 1, 2, 8, 9)

#### TM-2 (for intensive care)

Dimensions (L/W/H):

- 790x665x1,540 mm

The trolleys include the following:

- Console dispenser
- Plastic bag holder
- Bottle and cups holder
- Power filter
- Pocket for power filter cord
- Gloves and towels dispenser holder
- Container for collecting used sharp instruments
- Console of intensive care
- Key