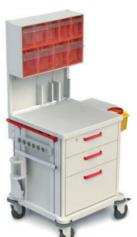

## TM FUNCTIONAL MEDICAL TROLLEYS

TM-1 (for procedures)

Dimensions (L/W/H):

- 790x665x1,540 mm

- Console dispenser

- Plastic bag holder

- Bottle and cups holder

The trolleys include the following:

- Designed to organize the work of medical staff
- Wide range of accessories for various purposes
- · Provide maneuverability and silent movement
- Easy to clean and disinfect

Plastic bag holder

Folding plate