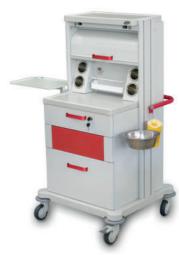

## TM-6 (for anesthesia)

Dimensions (L/W/H):

- 780x655x890 mm

- used sharp instruments
- Container for waste
- Stainless steel plate
- Container for catheters
- Folding plate
- Key

#### TM-7 (for anesthesia)

Dimensions (L/W/H):

- 1,080x655x890 mm

The trolleys include the following:

- Container for collecting used sharp instruments
- Container for waste
- Stainless steel plate
- Container for catheters
- Folding plate
- Key