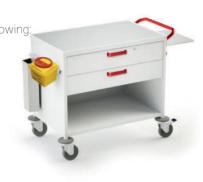

#### TM-4 (for plastering)

Dimensions (L/W/H):

- 780x655x950 mm

The trolleys include the following:

- Plastic bag holder
- Container for collecting used sharp instruments
- Container for waste
- Towel holder
- Small working surface

#### TM-5 (for plastering and care)

Dimensions (L/W/H):

- 1,080x655x950 mm

The trolleys include the following:

- Plastic bag holder
- Container for collecting used sharp instruments
- Container for waste
- Towel holder
- Large working surface
- Key