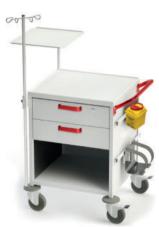

#### TM-10 (for emergency treatment)

Dimensions (L/W/H):

- 780x655x890 mm

The trolleys include the following:

- Container for waste
- Swivel instrumental plate
- Console of intensive care
- Infusion stand
- Oxygen bottle holder
- Power filter
- Pocket for power filter cord
- Key