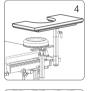

## KPP-12 set includes the following:

| 1.  | Support bracket                                              | 1 pc.  |
|-----|--------------------------------------------------------------|--------|
| 2.  | Supporting leg with a mounting bar for head rests            | 1 pc.  |
| 3.  | Cross rail                                                   | 1 pc.  |
| 4.  | Surgeon wrist rest                                           | 1 pc.  |
| 5.  | Stand                                                        | 1 pc.  |
| 6.  | Ring-shaped cushion base                                     | 1 pc.  |
| 7.  | Padding disk                                                 | 1 pc.  |
| 8.  | Ring-shaped cushion                                          | 1 pc.  |
| 9.  | Table mounting adapter                                       | 1 pc.  |
| 10. | Surgeon arm rest                                             | 1 pc.  |
| 11. | Adjustable U-shaped head rest (left and right head rests)    | 1 pair |
| 12. | Set of cushions for head rest (left and right head cushions) | 1 pair |