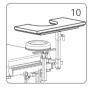

## KPP-12 set includes the following:

| 1.  | Support bracket                                              | 1 pc.  |
|-----|--------------------------------------------------------------|--------|
| 2.  | Supporting leg with a mounting bar for head rests            | 1 pc.  |
| 3.  | Cross rail                                                   | 1 pc.  |
| 4.  | Surgeon wrist rest                                           | 1 pc.  |
| 5.  | Stand                                                        | 1 pc.  |
| 6.  | Ring-shaped cushion base                                     | 1 pc.  |
| 7.  | Padding disk                                                 | 1 pc.  |
| 8.  | Ring-shaped cushion                                          | 1 pc.  |
| 9.  | Table mounting adapter                                       | 1 pc.  |
| 10. | Surgeon arm rest                                             | 1 pc.  |
| 11. | Adjustable U-shaped head rest (left and right head rests)    | 1 pair |
| 12. | Set of cushions for head rest (left and right head cushions) | 1 pair |