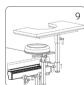

## KPP-12 set includes the following:

| 1.  | Support bracket                                              | 1 pc.  |
|-----|--------------------------------------------------------------|--------|
| 2.  | Supporting leg with a mounting bar for head rests            | 1 pc.  |
| 3.  | Cross rail                                                   | 1 pc.  |
| 4.  | Surgeon wrist rest                                           | 1 pc.  |
| 5.  | Stand                                                        | 1 pc.  |
| 6.  | Ring-shaped cushion base                                     | 1 pc.  |
| 7.  | Padding disk                                                 | 1 pc.  |
| 8.  | Ring-shaped cushion                                          | 1 pc.  |
| 9.  | Table mounting adapter                                       | 1 pc.  |
| 10. | Surgeon arm rest                                             | 1 pc.  |
| 11. | Adjustable U-shaped head rest (left and right head rests)    | 1 pair |
| 12. | Set of cushions for head rest (left and right head cushions) | 1 pair |