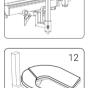

## KPP-12 set includes the following:

| 1.  | Support bracket                                              | 1 pc.  |
|-----|--------------------------------------------------------------|--------|
| 2.  | Supporting leg with a mounting bar for head rests            | 1 pc.  |
| 3.  | Cross rail                                                   | 1 pc.  |
| 4.  | Surgeon wrist rest                                           | 1 pc.  |
| 5.  | Stand                                                        | 1 pc.  |
| 6.  | Ring-shaped cushion base                                     | 1 pc.  |
| 7.  | Padding disk                                                 | 1 pc.  |
| 8.  | Ring-shaped cushion                                          | 1 pc.  |
| 9.  | Table mounting adapter                                       | 1 pc.  |
| 10. | Surgeon arm rest                                             | 1 pc.  |
| 11. | Adjustable U-shaped head rest (left and right head rests)    | 1 pair |
| 12. | Set of cushions for head rest (left and right head cushions) | 1 pair |