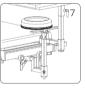

## KPP-12 set includes the following:

| 1.  | Support bracket                                              | 1 pc.  |
|-----|--------------------------------------------------------------|--------|
| 2.  | Supporting leg with a mounting bar for head rests            | 1 pc.  |
| 3.  | Cross rail                                                   | 1 pc.  |
| 4.  | Surgeon wrist rest                                           | 1 pc.  |
| 5.  | Stand                                                        | 1 pc.  |
| 6.  | Ring-shaped cushion base                                     | 1 pc.  |
| 7.  | Padding disk                                                 | 1 pc.  |
| 8.  | Ring-shaped cushion                                          | 1 pc.  |
| 9.  | Table mounting adapter                                       | 1 pc.  |
| 10. | Surgeon arm rest                                             | 1 pc.  |
| 11. | Adjustable U-shaped head rest (left and right head rests)    | 1 pair |
| 12. | Set of cushions for head rest (left and right head cushions) | 1 pair |