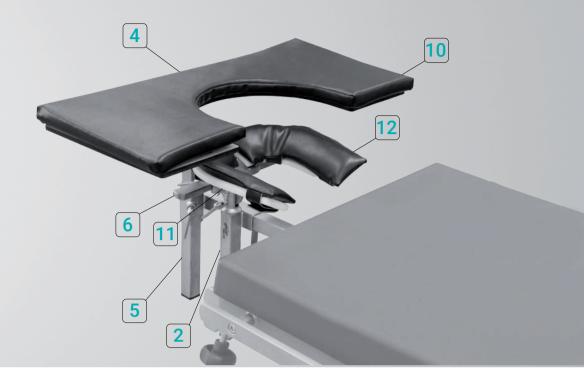

## KPP-12 set includes the following:

| 1.  | Support bracket                                              | 1 pc.  |
|-----|--------------------------------------------------------------|--------|
| 2.  | Supporting leg with a mounting bar for head rests            | 1 pc.  |
| 3.  | Cross rail                                                   | 1 pc.  |
| 4.  | Surgeon wrist rest                                           | 1 pc.  |
| 5.  | Stand                                                        | 1 pc.  |
| 6.  | Ring-shaped cushion base                                     | 1 pc.  |
| 7.  | Padding disk                                                 | 1 pc.  |
| 8.  | Ring-shaped cushion                                          | 1 pc.  |
| 9.  | Table mounting adapter                                       | 1 pc.  |
| 10. | Surgeon arm rest                                             | 1 pc.  |
| 11. | Adjustable U-shaped head rest (left and right head rests)    | 1 pair |
| 12. | Set of cushions for head rest (left and right head cushions) | 1 pair |