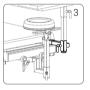

## KPP-12 set includes the following:

| 1.  | Support bracket                                              | 1 pc.  |
|-----|--------------------------------------------------------------|--------|
| 2.  | Supporting leg with a mounting bar for head rests            | 1 pc.  |
| 3.  | Cross rail                                                   | 1 pc.  |
| 4.  | Surgeon wrist rest                                           | 1 pc.  |
| 5.  | Stand                                                        | 1 pc.  |
| 6.  | Ring-shaped cushion base                                     | 1 pc.  |
| 7.  | Padding disk                                                 | 1 pc.  |
| 8.  | Ring-shaped cushion                                          | 1 pc.  |
| 9.  | Table mounting adapter                                       | 1 pc.  |
| 10. | Surgeon arm rest                                             | 1 pc.  |
| 11. | Adjustable U-shaped head rest (left and right head rests)    | 1 pair |
| 12. | Set of cushions for head rest (left and right head cushions) | 1 pair |