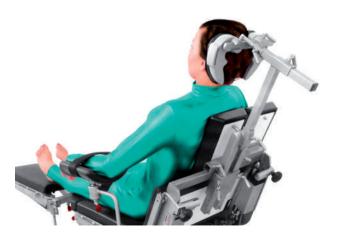

## KPP-12 set includes the following:

| 1.  | Support bracket                                              | 1 pc.  |
|-----|--------------------------------------------------------------|--------|
| 2.  | Supporting leg with a mounting bar for head rests            | 1 pc.  |
| 3.  | Cross rail                                                   | 1 pc.  |
| 4.  | Surgeon wrist rest                                           | 1 pc.  |
| 5.  | Stand                                                        | 1 pc.  |
| 6.  | Ring-shaped cushion base                                     | 1 pc.  |
| 7.  | Padding disk                                                 | 1 pc.  |
| 8.  | Ring-shaped cushion                                          | 1 pc.  |
| 9.  | Table mounting adapter                                       | 1 pc.  |
| 10. | Surgeon arm rest                                             | 1 pc.  |
| 11. | Adjustable U-shaped head rest (left and right head rests)    | 1 pair |
| 12. | Set of cushions for head rest (left and right head cushions) | 1 pair |