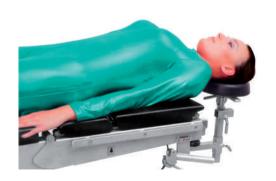

## KPP-12 set includes the following:

| 1.  | Support bracket                                              | 1 pc.  |
|-----|--------------------------------------------------------------|--------|
| 2.  | Supporting leg with a mounting bar for head rests            | 1 pc.  |
| 3.  | Cross rail                                                   | 1 pc.  |
| 4.  | Surgeon wrist rest                                           | 1 pc.  |
| 5.  | Stand                                                        | 1 pc.  |
| 6.  | Ring-shaped cushion base                                     | 1 pc.  |
| 7.  | Padding disk                                                 | 1 pc.  |
| 8.  | Ring-shaped cushion                                          | 1 pc.  |
| 9.  | Table mounting adapter                                       | 1 pc.  |
| 10. | Surgeon arm rest                                             | 1 pc.  |
| 11. | Adjustable U-shaped head rest (left and right head rests)    | 1 pair |
| 12. | Set of cushions for head rest (left and right head cushions) | 1 pair |