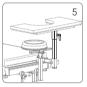

## KPP-12 set includes the following:

| 1.  | Support bracket                                              | 1 pc.  |
|-----|--------------------------------------------------------------|--------|
| 2.  | Supporting leg with a mounting bar for head rests            | 1 pc.  |
| 3.  | Cross rail                                                   | 1 pc.  |
| 4.  | Surgeon wrist rest                                           | 1 pc.  |
| 5.  | Stand                                                        | 1 pc.  |
| 6.  | Ring-shaped cushion base                                     | 1 pc.  |
| 7.  | Padding disk                                                 | 1 pc.  |
| 8.  | Ring-shaped cushion                                          | 1 pc.  |
| 9.  | Table mounting adapter                                       | 1 pc.  |
| 10. | Surgeon arm rest                                             | 1 pc.  |
| 11. | Adjustable U-shaped head rest (left and right head rests)    | 1 pair |
| 12. | Set of cushions for head rest (left and right head cushions) | 1 pair |