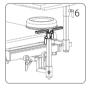

## KPP-12 set includes the following:

| 1.  | Support bracket                                              | 1 pc.  |
|-----|--------------------------------------------------------------|--------|
| 2.  | Supporting leg with a mounting bar for head rests            | 1 pc.  |
| 3.  | Cross rail                                                   | 1 pc.  |
| 4.  | Surgeon wrist rest                                           | 1 pc.  |
| 5.  | Stand                                                        | 1 pc.  |
| 6.  | Ring-shaped cushion base                                     | 1 pc.  |
| 7.  | Padding disk                                                 | 1 pc.  |
| 8.  | Ring-shaped cushion                                          | 1 pc.  |
| 9.  | Table mounting adapter                                       | 1 pc.  |
| 10. | Surgeon arm rest                                             | 1 pc.  |
| 11. | Adjustable U-shaped head rest (left and right head rests)    | 1 pair |
| 12. | Set of cushions for head rest (left and right head cushions) | 1 pair |