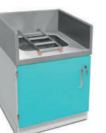

#### Medical lower cabinet unit for wash basin installation

Dimensions (W/D/H): - 450x600x850 mm (730) - 430x370x180 mm

Medical lower cabinet unit with slop hopper Dimensions (W/D/H): - 600x600x850 mm (732)

### Medical lower cabinet unit for wash basin installation

Dimensions (W/D/H):

- 1200x600x850 mm (731)
- 900x600x850 mm (738)
- Dimensions (W/D/H): - 430x370x180 mm