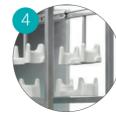

Medical tall cabinet unit for storing endoscopes (740) for storing endoscopes (glass door) (743)

能力 地心

Medical tall cabinet unit for storing catheters

Dimensions (W/D/H):

- 600x600x2100 mm (741)

Dimensions (W/D/H): - 600x600x2100 mm

Height-adjustable removable trays

Recirculator-irradiator

Simultaneous placement of 8 endoscopes