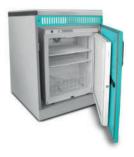

Medical tall cabinet unit for storing medicines for installing the in-built refrigerator (712) for installing built-in fridge and safe (713)

Dimensions (W/D/H): 600x600x2100mm

In-built refriderator (not included in the delivery set)