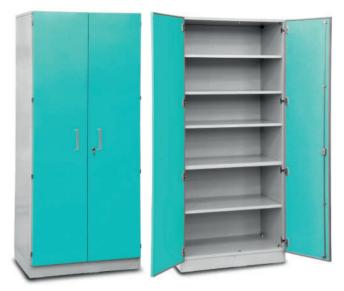

# **MEDICAL TALL CABINET UNITS**

MEDICAL MODULE SYSTEMS

Medical tall cabinet unit for storing medicines (with shelves)

- Dimensions (W/D/H):
- 300x600x2100 mm (707)
- 450x600x2100 mm (705) - 600x600x2100 mm (701)

Medical tall cabinet unit for storing medicines (with shelves) Dimensions (W/D/H): - 900x600x2100 mm (708)

Medical tall cabinet unit for storing medicines (with shelves and mezzanine cabinet)

Dimensions (W/D/H): 900x600x2700mm (717)

# **MEDICAL TALL CABINET UNITS**

MEDICAL MODULE SYSTEMS

Medical tall cabinet unit for storing medicines (with withdrawable sections)

Dimensions (W/D/H): - 600x600x2100 mm (710)

Medical tall cabinet unit for storing medicines Dimensions (W/D/H): - 300x600x2100 mm (715) - 600x600x2100 mm (711)