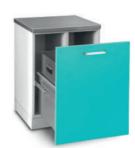

## **MEDICAL LOWER CABINET UNITS** MEDICAL MODULE SYSTEMS

Medical lower cabinet unit for storing tools and dressings (with shelves) Dimensions (W/D/H): 450x600x850 mm (724) - 600x600x850 mm (723)

Medical lower cabinet unit for medicines (with drawers) Dimensions (W/D/H): - 450x600x850 mm (728) - 600x600x850 mm (727)