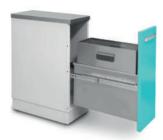

# MEDICAL LOWER CABINET UNITS MEDICAL MODULE SYSTEMS

Medical lower cabinet unit for medical waste (with withdrawable sections) Dimensions (W/D/H): - 300x600x850 mm (729)

Medical lower cabinet unit for medical waste (with withdrawable sections) Dimensions (W/D/H): - 600x600x850 mm (735)

Medical lower cabinet unit for medical waste (with two withdrawable sections) Dimensions (W/D/H): - 600x600x850 mm (736)

Medical lower cabinet unit for storing medicines (for installing the in-built refrigerator) (the fridge is not included in the delivery set) Dimensions (W/D/H):

- 600x600x850 mm (737)