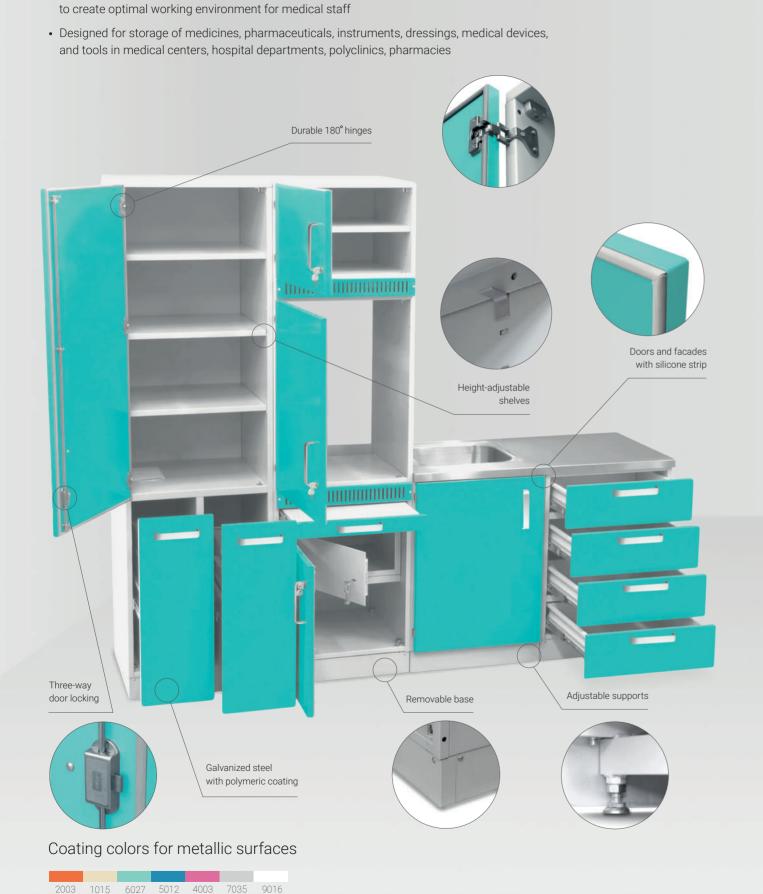

## **MEDICAL CABINETS** MEDICAL MODULE SYSTEMS

• Combination of medical cabinets integrated into a unified system