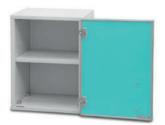

# MEDICAL WALL CABINET UNITS MEDICAL MODULE SYSTEMS

Medical wall cabinet unit for dressings (with shelves)

Dimensions (W/D/H): - 450x340x600 mm (720) - 600x340x600 mm (721)

Medical wall cabinet unit for dressings (with shelves)