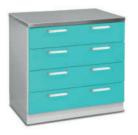

## **MEDICAL LOWER CABINET UNITS** MEDICAL MODULE SYSTEMS

Medical lower cabinet unit for storing tools and dressings (with shelves) Dimensions (W/D/H): 450x600x850 mm (724) - 600x600x850 mm (723)

Medical lower cabinet unit for medicines (with drawers) Dimensions (W/D/H): - 450x600x850 mm (728) - 600x600x850 mm (727)

### Medical lower cabinet unit for medicines (with drawers)

Dimensions (W/D/H): - 900x600x850 mm (726)