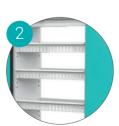

# **MEDICAL TALL CABINET UNITS**

MEDICAL MODULE SYSTEMS

Medical tall cabinet unit for storing medicines (with shelves)

- Dimensions (W/D/H):
- 300x600x2100 mm (707)
- 450x600x2100 mm (705) - 600x600x2100 mm (701)

# **MEDICAL TALL CABINET UNITS**

MEDICAL MODULE SYSTEMS

Medical tall cabinet unit for storing medicines (with withdrawable sections)

Dimensions (W/D/H): - 600x600x2100 mm (710)

Medical tall cabinet unit for storing medicines Dimensions (W/D/H): - 300x600x2100 mm (715) - 600x600x2100 mm (711)