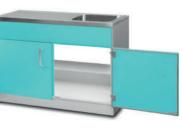

#### Medical lower cabinet unit for wash basin installation

Dimensions (W/D/H): - 450x600x850 mm (730) - 430x370x180 mm

Medical lower cabinet unit with slop hopper Dimensions (W/D/H): - 600x600x850 mm (732)

### Medical lower cabinet unit for wash basin installation

Dimensions (W/D/H):

- 1200x600x850 mm (731)
- 900x600x850 mm (738)
- Dimensions (W/D/H): - 430x370x180 mm