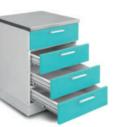

## **MEDICAL LOWER CABINET UNITS** MEDICAL MODULE SYSTEMS

Medical lower cabinet unit for storing tools and dressings (with shelves) Dimensions (W/D/H): 450x600x850 mm (724) - 600x600x850 mm (723)

Medical lower cabinet unit for medicines (with drawers) Dimensions (W/D/H): - 450x600x850 mm (728) - 600x600x850 mm (727)

### Medical lower cabinet unit for medicines (with drawers)

Dimensions (W/D/H): - 900x600x850 mm (726)