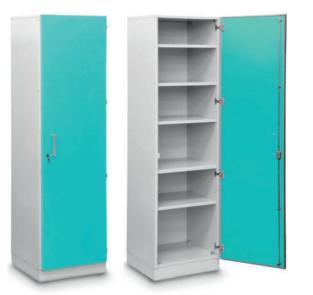

# **MEDICAL TALL CABINET UNITS**

MEDICAL MODULE SYSTEMS

Medical tall cabinet unit for storing medicines (with shelves)

- Dimensions (W/D/H):
- 300x600x2100 mm (707)
- 450x600x2100 mm (705) - 600x600x2100 mm (701)

Medical tall cabinet unit for storing medicines (with shelves) Dimensions (W/D/H): - 900x600x2100 mm (708)

Medical tall cabinet unit for storing medicines (with shelves and mezzanine cabinet)

Dimensions (W/D/H): 900x600x2700mm (717)

# **MEDICAL TALL CABINET UNITS**

MEDICAL MODULE SYSTEMS

Medical tall cabinet unit for storing medicines (with withdrawable sections)

Dimensions (W/D/H): - 600x600x2100 mm (710)

Medical tall cabinet unit for storing medicines Dimensions (W/D/H): - 300x600x2100 mm (715) - 600x600x2100 mm (711)