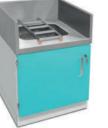

#### Medical lower cabinet unit for installation of a gypsum sump

Dimensions (W/D/H): - 1200x600x850 mm (734)

# MEDICAL LOWER CABINET UNITS MEDICAL MODULE SYSTEMS

Medical lower cabinet unit for medical waste (with withdrawable sections) Dimensions (W/D/H): - 300x600x850 mm (729)

Medical lower cabinet unit for medical waste (with withdrawable sections) Dimensions (W/D/H): - 600x600x850 mm (735)