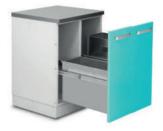

# MEDICAL LOWER CABINET UNITS MEDICAL MODULE SYSTEMS

Medical lower cabinet unit for medical waste (with withdrawable sections) Dimensions (W/D/H): - 300x600x850 mm (729)

Medical lower cabinet unit for medical waste (with withdrawable sections) Dimensions (W/D/H): - 600x600x850 mm (735)

Medical lower cabinet unit for medical waste (with two withdrawable sections) Dimensions (W/D/H): - 600x600x850 mm (736)

Medical lower cabinet unit for storing medicines (for installing the in-built refrigerator) (the fridge is not included in the delivery set) Dimensions (W/D/H):

- 600x600x850 mm (737)