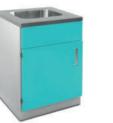

#### Medical lower cabinet unit for wash basin installation

Dimensions (W/D/H): - 450x600x850 mm (730) - 430x370x180 mm

Medical lower cabinet unit with slop hopper Dimensions (W/D/H): - 600x600x850 mm (732)

### Medical lower cabinet unit for wash basin installation

Dimensions (W/D/H):

- 1200x600x850 mm (731)
- 900x600x850 mm (738)
- Dimensions (W/D/H): - 430x370x180 mm