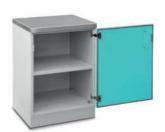

## **MEDICAL LOWER CABINET UNITS** MEDICAL MODULE SYSTEMS

Medical lower cabinet unit for storing tools and dressings (with shelves) Dimensions (W/D/H): 450x600x850 mm (724) - 600x600x850 mm (723)

Medical lower cabinet unit for medicines (with drawers) Dimensions (W/D/H): - 450x600x850 mm (728) - 600x600x850 mm (727)