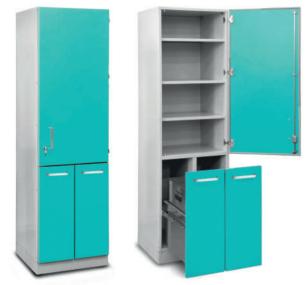

# **MEDICAL TALL CABINET UNITS**

MEDICAL MODULE SYSTEMS

Medical tall cabinet unit for storing medicines (with shelves)

- Dimensions (W/D/H):
- 300x600x2100 mm (707)
- 450x600x2100 mm (705) - 600x600x2100 mm (701)

Medical tall cabinet unit for storing medicines (with shelves) Dimensions (W/D/H): - 900x600x2100 mm (708)

Medical tall cabinet unit for storing medicines (with shelves and mezzanine cabinet)

Dimensions (W/D/H): 900x600x2700mm (717)

Withdrawable plate and in-built safe (dimensions of the safe (W/D/H): 550x480x270 mm)

# **MEDICAL TALL CABINET UNITS**

MEDICAL MODULE SYSTEMS

Medical tall cabinet unit for storing medicines (with withdrawable sections)

Dimensions (W/D/H): - 600x600x2100 mm (710)

Medical tall cabinet unit for storing medicines Dimensions (W/D/H): - 300x600x2100 mm (715) - 600x600x2100 mm (711)