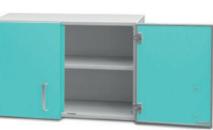

for medical waste (with two withdrawable sections) Dimensions (W/D/H): - 600x600x850 mm (736)



Medical lower cabinet unit for storing medicines (for installing the in-built refrigerator) (the fridge is not included in the delivery set) Dimensions (W/D/H):

- 600x600x850 mm (737)



# TABLE TOPS. ACCESSORIES MEDICAL MODULE SYSTEMS

- Not included in the basic package, to be ordered additionally
- Table tops for side-by-side cabinets can be integrated into one seamless element up to 2,400 mm long
- Table tops can be made with one or more (up to four) set-in wash basins (430x370x180 mm)
- Made of stainless steel



# MEDICAL WALL CABINET UNITS MEDICAL MODULE SYSTEMS



Medical wall cabinet unit for dressings (with shelves)

Dimensions (W/D/H): - 450x340x600 mm (720) - 600x340x600 mm (721)



Medical wall cabinet unit for dressings (with shelves)

Dimensions (W/D/H): - 900x340x600 mm (722)