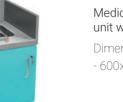

#### Medical lower cabinet unit for wash basin installation

Dimensions (W/D/H): - 450x600x850 mm (730) - 430x370x180 mm

Medical lower cabinet unit with slop hopper Dimensions (W/D/H): - 600x600x850 mm (732)