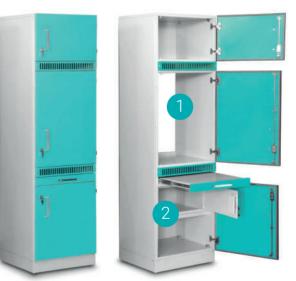

Medical tall cabinet unit for storing endoscopes (740) for storing endoscopes (glass door) (743)

能力 地心

Medical tall cabinet unit for storing catheters

Dimensions (W/D/H):

- 600x600x2100 mm (741)

Dimensions (W/D/H): - 600x600x2100 mm

Height-adjustable removable trays

Recirculator-irradiator

Simultaneous placement of 8 endoscopes