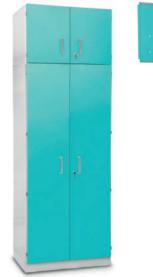

## **MEDICAL CABINETS** MEDICAL MODULE SYSTEMS

• Combination of medical cabinets integrated into a unified system