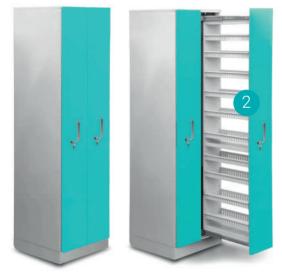

# **MEDICAL TALL CABINET UNITS**

MEDICAL MODULE SYSTEMS

Medical tall cabinet unit for storing medicines (with withdrawable sections)

Dimensions (W/D/H): - 600x600x2100 mm (710)

Medical tall cabinet unit for storing medicines Dimensions (W/D/H): - 300x600x2100 mm (715) - 600x600x2100 mm (711)