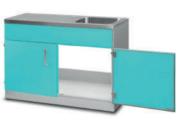

#### Medical lower cabinet unit for wash basin installation

Dimensions (W/D/H): - 450x600x850 mm (730) - 430x370x180 mm

Medical lower cabinet unit with slop hopper Dimensions (W/D/H): - 600x600x850 mm (732)

### Medical lower cabinet unit for wash basin installation

Dimensions (W/D/H):

- 1200x600x850 mm (731)
- 900x600x850 mm (738)
- Dimensions (W/D/H): - 430x370x180 mm