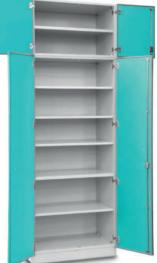

Medical tall cabinet unit for storing endoscopes (740) for storing endoscopes (glass door) (743)

能力 地心

Medical tall cabinet unit for storing catheters

Dimensions (W/D/H):

- 600x600x2100 mm (741)

Dimensions (W/D/H): - 600x600x2100 mm

Height-adjustable removable trays

Recirculator-irradiator

Simultaneous placement of 8 endoscopes