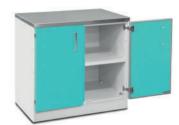

## **MEDICAL LOWER CABINET UNITS** MEDICAL MODULE SYSTEMS

Medical lower cabinet unit for storing tools and dressings (with shelves) Dimensions (W/D/H): 450x600x850 mm (724) - 600x600x850 mm (723)

Medical lower cabinet unit for medicines (with drawers) Dimensions (W/D/H): - 450x600x850 mm (728) - 600x600x850 mm (727)