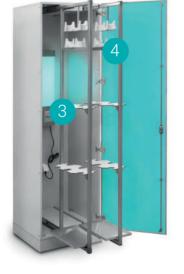

Medical tall cabinet unit for storing endoscopes (740) for storing endoscopes (glass door) (743)

能力 地心

Medical tall cabinet unit for storing catheters

Dimensions (W/D/H):

- 600x600x2100 mm (741)

Dimensions (W/D/H): - 600x600x2100 mm

Height-adjustable removable trays

Recirculator-irradiator

Simultaneous placement of 8 endoscopes