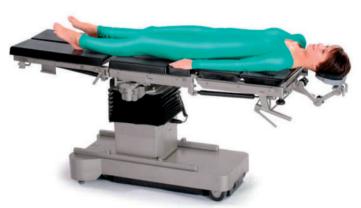

## KPP-09 set includes the following:

| 1.  | . Table mounting adapter                           | 1 pc.      |
|-----|----------------------------------------------------|------------|
| 2   | . Hinge-type holder                                | 1 pc.      |
| 3.  | . Dorsal support with cushion                      | 1 pc.      |
| 4   | . Connecting element                               | 1 pc.      |
|     | Ball-type connecting element                       | 1 pc.      |
| 5   | . Cranial clamp                                    | 1 pc.      |
| 6.  | . Pins to cranial clamp<br>(4 types)               | 3 pcs each |
| 7.  | . 90 mm rest with support base                     | 2 pc.      |
| 8   | . Adjustable head rest<br>(left and right)         | 1 pair     |
|     | Set of head rest cushions                          | 1 pair     |
| 9.  | . Ring-shaped head cushion assembly,<br>140 mm     | 1 pc.      |
| 10. | . 90 mm ring-shaped cushion with head support base | 1 pc.      |
| 11. | . Diametrical attachment                           | 1 pc.      |
| 12  | . Radial serrated clamp                            | 2 pcs.     |
|     |                                                    |            |