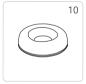

## KPP-09 set includes the following:

| 1.  | . Table mounting adapter                           | 1 pc.      |
|-----|----------------------------------------------------|------------|
| 2   | . Hinge-type holder                                | 1 pc.      |
| 3.  | . Dorsal support with cushion                      | 1 pc.      |
| 4   | . Connecting element                               | 1 pc.      |
|     | Ball-type connecting element                       | 1 pc.      |
| 5   | . Cranial clamp                                    | 1 pc.      |
| 6.  | . Pins to cranial clamp<br>(4 types)               | 3 pcs each |
| 7.  | . 90 mm rest with support base                     | 2 pc.      |
| 8   | . Adjustable head rest<br>(left and right)         | 1 pair     |
|     | Set of head rest cushions                          | 1 pair     |
| 9.  | . Ring-shaped head cushion assembly,<br>140 mm     | 1 pc.      |
| 10. | . 90 mm ring-shaped cushion with head support base | 1 pc.      |
| 11. | . Diametrical attachment                           | 1 pc.      |
| 12  | . Radial serrated clamp                            | 2 pcs.     |
|     |                                                    |            |