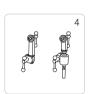

## KPP-09 set includes the following:

| 1.  | . Table mounting adapter                           | 1 pc.      |
|-----|----------------------------------------------------|------------|
| 2   | . Hinge-type holder                                | 1 pc.      |
| 3.  | . Dorsal support with cushion                      | 1 pc.      |
| 4   | . Connecting element                               | 1 pc.      |
|     | Ball-type connecting element                       | 1 pc.      |
| 5   | . Cranial clamp                                    | 1 pc.      |
| 6.  | . Pins to cranial clamp<br>(4 types)               | 3 pcs each |
| 7.  | . 90 mm rest with support base                     | 2 pc.      |
| 8   | . Adjustable head rest<br>(left and right)         | 1 pair     |
|     | Set of head rest cushions                          | 1 pair     |
| 9.  | . Ring-shaped head cushion assembly,<br>140 mm     | 1 pc.      |
| 10. | . 90 mm ring-shaped cushion with head support base | 1 pc.      |
| 11. | . Diametrical attachment                           | 1 pc.      |
| 12  | . Radial serrated clamp                            | 2 pcs.     |
|     |                                                    |            |