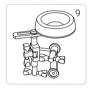

## KPP-09 set includes the following:

| 1.  | . Table mounting adapter                           | 1 pc.      |
|-----|----------------------------------------------------|------------|
| 2   | . Hinge-type holder                                | 1 pc.      |
| 3.  | . Dorsal support with cushion                      | 1 pc.      |
| 4   | . Connecting element                               | 1 pc.      |
|     | Ball-type connecting element                       | 1 pc.      |
| 5   | . Cranial clamp                                    | 1 pc.      |
| 6.  | . Pins to cranial clamp<br>(4 types)               | 3 pcs each |
| 7.  | . 90 mm rest with support base                     | 2 pc.      |
| 8   | . Adjustable head rest<br>(left and right)         | 1 pair     |
|     | Set of head rest cushions                          | 1 pair     |
| 9.  | . Ring-shaped head cushion assembly,<br>140 mm     | 1 pc.      |
| 10. | . 90 mm ring-shaped cushion with head support base | 1 pc.      |
| 11. | . Diametrical attachment                           | 1 pc.      |
| 12  | . Radial serrated clamp                            | 2 pcs.     |
|     |                                                    |            |