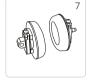

## KPP-09 set includes the following:

| 1.  | . Table mounting adapter                           | 1 pc.      |
|-----|----------------------------------------------------|------------|
| 2   | . Hinge-type holder                                | 1 pc.      |
| 3.  | . Dorsal support with cushion                      | 1 pc.      |
| 4   | . Connecting element                               | 1 pc.      |
|     | Ball-type connecting element                       | 1 pc.      |
| 5   | . Cranial clamp                                    | 1 pc.      |
| 6.  | . Pins to cranial clamp<br>(4 types)               | 3 pcs each |
| 7.  | . 90 mm rest with support base                     | 2 pc.      |
| 8   | . Adjustable head rest<br>(left and right)         | 1 pair     |
|     | Set of head rest cushions                          | 1 pair     |
| 9.  | . Ring-shaped head cushion assembly,<br>140 mm     | 1 pc.      |
| 10. | . 90 mm ring-shaped cushion with head support base | 1 pc.      |
| 11. | . Diametrical attachment                           | 1 pc.      |
| 12  | . Radial serrated clamp                            | 2 pcs.     |
|     |                                                    |            |