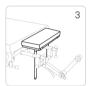

## KPP-09 set includes the following:

| 1.  | . Table mounting adapter                           | 1 pc.      |
|-----|----------------------------------------------------|------------|
| 2   | . Hinge-type holder                                | 1 pc.      |
| 3.  | . Dorsal support with cushion                      | 1 pc.      |
| 4   | . Connecting element                               | 1 pc.      |
|     | Ball-type connecting element                       | 1 pc.      |
| 5   | . Cranial clamp                                    | 1 pc.      |
| 6.  | . Pins to cranial clamp<br>(4 types)               | 3 pcs each |
| 7.  | . 90 mm rest with support base                     | 2 pc.      |
| 8   | . Adjustable head rest<br>(left and right)         | 1 pair     |
|     | Set of head rest cushions                          | 1 pair     |
| 9.  | . Ring-shaped head cushion assembly,<br>140 mm     | 1 pc.      |
| 10. | . 90 mm ring-shaped cushion with head support base | 1 pc.      |
| 11. | . Diametrical attachment                           | 1 pc.      |
| 12  | . Radial serrated clamp                            | 2 pcs.     |
|     |                                                    |            |