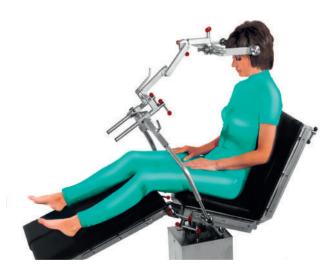

## KPP-09 set includes the following:

| 1.  | . Table mounting adapter                           | 1 pc.      |
|-----|----------------------------------------------------|------------|
| 2   | . Hinge-type holder                                | 1 pc.      |
| 3.  | . Dorsal support with cushion                      | 1 pc.      |
| 4   | . Connecting element                               | 1 pc.      |
|     | Ball-type connecting element                       | 1 pc.      |
| 5   | . Cranial clamp                                    | 1 pc.      |
| 6.  | . Pins to cranial clamp<br>(4 types)               | 3 pcs each |
| 7.  | . 90 mm rest with support base                     | 2 pc.      |
| 8   | . Adjustable head rest<br>(left and right)         | 1 pair     |
|     | Set of head rest cushions                          | 1 pair     |
| 9.  | . Ring-shaped head cushion assembly,<br>140 mm     | 1 pc.      |
| 10. | . 90 mm ring-shaped cushion with head support base | 1 pc.      |
| 11. | . Diametrical attachment                           | 1 pc.      |
| 12  | . Radial serrated clamp                            | 2 pcs.     |
|     |                                                    |            |