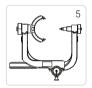

## KPP-09 set includes the following:

| 1.  | . Table mounting adapter                           | 1 pc.      |
|-----|----------------------------------------------------|------------|
| 2   | . Hinge-type holder                                | 1 pc.      |
| 3.  | . Dorsal support with cushion                      | 1 pc.      |
| 4   | . Connecting element                               | 1 pc.      |
|     | Ball-type connecting element                       | 1 pc.      |
| 5   | . Cranial clamp                                    | 1 pc.      |
| 6.  | . Pins to cranial clamp<br>(4 types)               | 3 pcs each |
| 7.  | . 90 mm rest with support base                     | 2 pc.      |
| 8   | . Adjustable head rest<br>(left and right)         | 1 pair     |
|     | Set of head rest cushions                          | 1 pair     |
| 9.  | . Ring-shaped head cushion assembly,<br>140 mm     | 1 pc.      |
| 10. | . 90 mm ring-shaped cushion with head support base | 1 pc.      |
| 11. | . Diametrical attachment                           | 1 pc.      |
| 12  | . Radial serrated clamp                            | 2 pcs.     |
|     |                                                    |            |