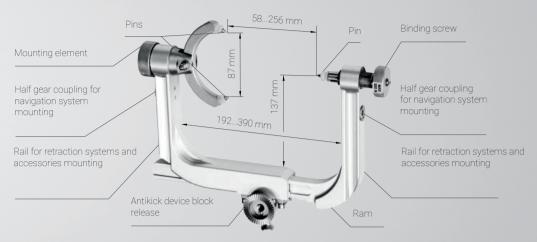

## KPP-09 set includes the following:

| 1.  | . Table mounting adapter                           | 1 pc.      |
|-----|----------------------------------------------------|------------|
| 2   | . Hinge-type holder                                | 1 pc.      |
| 3.  | . Dorsal support with cushion                      | 1 pc.      |
| 4   | . Connecting element                               | 1 pc.      |
|     | Ball-type connecting element                       | 1 pc.      |
| 5   | . Cranial clamp                                    | 1 pc.      |
| 6.  | . Pins to cranial clamp<br>(4 types)               | 3 pcs each |
| 7.  | . 90 mm rest with support base                     | 2 pc.      |
| 8   | . Adjustable head rest<br>(left and right)         | 1 pair