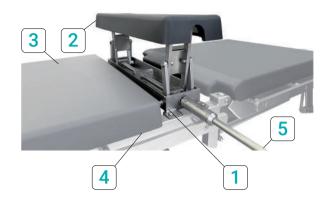

## **KPP-14**

SET OF ADDITIONAL ACCESSORIES FOR SURGERIES REQUIRING BODY EXTREMITIES POSITIONING (ELEVATION AND STABILIZING OF LUMBAR, PELVIC OR CHEST ZONES)

## KPP-14 set includes the following:

| 1. Lifting assembly    | 1 pc |
|------------------------|------|
| 2. Pad of lifting zone | 1 pc |
| 3. Central section pad | 1 pc |
| 4. Plate               | 1 pc |
| 5. Crank handle        | 1 pc |
|                        |      |