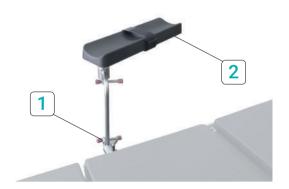

## **KPP-15**

SET OF ADDITIONAL ACCESSORIES FOR SURGERIES REQUIRING BODY EXTREMITIES POSITIONING (UPPER POSITIONING OF ARM)

## KPP-15 set includes the following:

1. Radial serrated clamp 1 pc.

2. Arm rest with supporting bar 1 pc.